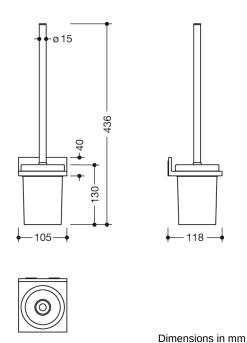

## **Properties**

System 900 Q toilet brush unit

• WC brush unit comprising a holder in a geometric square design, glass brush container and WC brush

Telephon: +49 5691 82-0

Fax: +49 5691 82-319

- brush head can be replaced due to bayonet fixing
- glass container can be removed for cleaning
- holder made of metal, high-quality chrome-plated
- with protective insert made of plastic for a safe, defined position and to protect the glass insert from damage
- width 105 mm, height 436 mm, depth 118 mm
- cylindrical glass insert made of high-quality, satin-finish glass
- for wall mounting, Concealed fixing
- · includes corrosion-free HEWI mounting materials