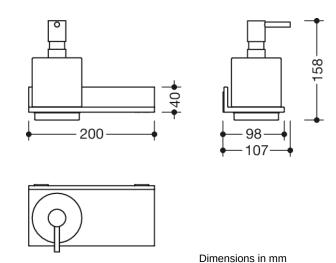

Telephon: +49 5691 82-0

Fax: +49 5691 82-319

- width 200 mm, height 158 mm, depth 98 mm
- soap dispenser made of high-quality, satin-finished crystal glass
- high-quality chrome-plated pump head
- capacity approx. 250 ml
- · concealed fixing, for wall mounting
- includes corrosion-free HEWI fixing materials