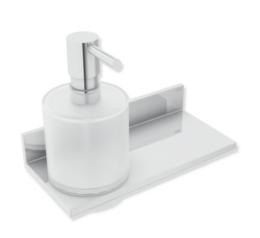

## **Properties**

System 900 Q shelf with a soap or disinfectant dispenser

- for use at the washbasin
- shelf in a geometric square design
- · high-quality chrome-plated, metal shelf
- with a protective insert made of plastic for a secure, defined position and to protect the glass insert from damage

Telephon: +49 5691 82-0

Fax: +49 5691 82-319

- width 200 mm, height 158 mm, depth 98 mm
- soap dispenser made of high-quality, satin-finished crystal glass
- high-quality chrome-plated pump head
- capacity approx. 250 ml
- · concealed fixing, for wall mounting
- includes corrosion-free HEWI fixing materials