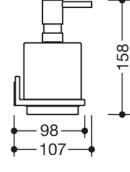

Telephon: +49 5691 82-0

Fax: +49 5691 82-319

- width 90 mm, height 158 mm, depth 98 mm
- soap dispenser made of high-quality, satin-finished crystal glass
- high-quality chrome-plated pump head
- · capacity approx. 250 ml
- · concealed fixing, for wall mounting
- includes corrosion-free HEWI fixing materials