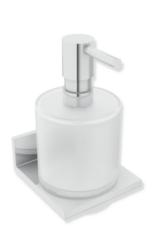

## **Properties**

System 900 Q soap or disinfectant dispenser with a holder

- for use at the washbasin
- · wall holder in a geometric square design
- holder made of high-quality chrome-plated, metal
- with a protective insert made of plastic for a secure, defined position and to protect the glass insert from damage

Telephon: +49 5691 82-0

Fax: +49 5691 82-319

- width 90 mm, height 158 mm, depth 98 mm
- soap dispenser made of high-quality, satin-finished crystal glass
- high-quality chrome-plated pump head
- · capacity approx. 250 ml
- · concealed fixing, for wall mounting
- includes corrosion-free HEWI fixing materials