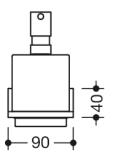

Telephon: +49 5691 82-0

Fax: +49 5691 82-319

- width 90 mm, height 158 mm, depth 98 mm
- soap dispenser made of high-quality, satin-finished crystal glass
- high-quality chrome-plated pump head
- · capacity approx. 250 ml
- · concealed fixing, for wall mounting
- includes corrosion-free HEWI fixing materials