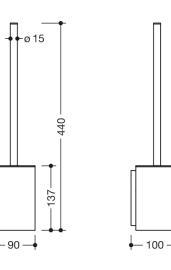

Dimensions in mm

## Properties

System 900 Q toilet brush unit

- WC brush unit comprising a holder in a geometric square design with plastic insert and WC brush
- brush head can be replaced due to bayonet fixing
- · inner container made of matt black plastic can be removed for cleaning
- made of high-quality stainless steel, powder-coated in HEWI colours DX (white deep matt), DC (matt black) and SC (matt dark grey pearl mica)
- width 90 mm, height 440 mm, depth 100 mm
- for wall mounting, Concealed fixing
- includes corrosion-free HEWI mounting materials