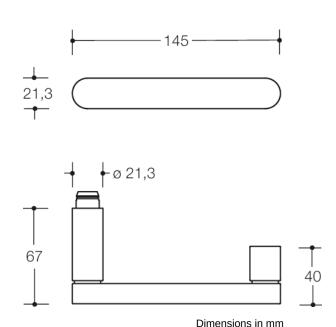

## **Properties**

Apartment fire door fitting

in H-technology with roses according to DIN 18255 and EN 1906 made of stainless steel, Matt jet black, powder-coated, consisting of:

Knob model 276X in stainless steel and lever handle Model 272X... with U-shape in stainless steel (1.4301), Matt jet black, powder-coated, neck diameter 21.3 mm, with stepped shoulder guide and groove, with M5 grub screw as additional fixing of lever and spindle for optimal transfer of force to door leaf.

Rose cap, round, made of stainless steel (1.3401), Diameter 55 mm, 10.5 mm high, 1.5 mm wall thickness. Matt jet black, powder-coated

Telephon: +49 5691 82-0

Fax: +49 5691 82-319

info@hewi.de

www.hewi.com