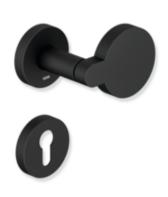

## **Properties**

Apartment fire door fitting

in H-technology with roses according to DIN 18255 and EN 1906 made of stainless steel, Matt jet black, powder-coated, consisting of:

Knob model 276X in stainless steel and lever handle Model 272X... with U-shape in stainless steel (1.4301), Matt jet black, powder-coated, neck diameter 21.3 mm, with stepped shoulder guide and groove, with M5 grub screw as additional fixing of lever and spindle for optimal transfer of force to door leaf.

The lever handle meets the standards of EN 179.

Installed by simply latching the lever handle into the base parts pre-mounted on the door. The latching can be released using the dismantling tool.

Rose substructure in plastic-steel composite construction with black zinc/nickel surface for optimum corrosion protection, integrated spring-assisted restraining "hold-up" module, can be used for left or right-hand opening doors, supporting the lock for longer durability. Fixed rotating bearing of the lever handle with automatically latching all-round locking and 5 mm journal as maintenance-free plain bearing with elastic compensating area to eliminate any possible installation inaccuracies. Concealed, Concealed, non-loosening screwed joint with M5 stainless steel screw and sleeve combination as well as lug disappearing into the door leaf.

Rose cap, round, made of stainless steel (1.3401), Diameter 55 mm, 10.5 mm high, 1.5 mm wall thickness. Matt jet black, powder-coated

Telephon: +49 5691 82-0

Fax: +49 5691 82-319

info@hewi.de

www.hewi.com