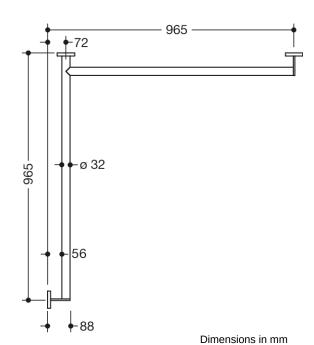

## **Properties**

Support grab rail, System 900

- horizontally arranged, joined at right-angles with mounting roses
- Version right
- Horizontal lengths 965 mm, 88 mm deep
- Rod diameter 32 mm, Tube thickness 2 mm, Rosette diameter 70 mm
- Made from high-quality stainless steel, chrome-plated
- reduced number of mounting roses due to innovative corner connection
- including non-corrosive and tested HEWI fixing material for wall mounting and sealing tape to seal the drilling points
- Please note when using with suspended seats: Compatibility check required.
- tested up to 200 kg when used with HEWI fixing material
- · Recommended maximum weight of the user: 150 kg
- A detailed list of the possible combinations of grab rails, Angled rails and shower handrails with matching hanging seats can be found in our online catalogue in the download area of the respective product.