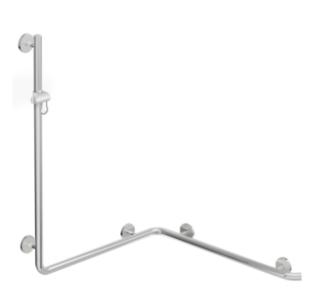

## **Properties**

Shower, Bath handrail with WARM TOUCH shower rail

- · Rails arranged vertically and horizontally, Rods connected at right angles with shower head holder
- with 45° end bend pointing towards the wall
- Made of high-quality chrome-optic coated polyamide with a warm feel
- Shower holder made of high-quality polyamide in HEWI colour 92 (anthracite grey)
- · With continuous, corrosion-resistant steel core
- · Vertical length 1250 mm, horizontal lengths 762 mm and 962 mm
- · Depth 90 mm, Rod diameter 33 mm
- · Wall connection with filigree supports straight to the wall (diameter 18 mm) and flat rosettes
- Rosette diameter 80 mm, cap height 13 mm
- Shower head holder can be continuously tilted and, after pulling or pushing a large lever, its height can be adjusted
- · Conical adapter on shower head holder makes it easier to hook in the shower head
- Suitable for hand showers from various manufacturers
- Simple installation thanks to individually mountable fastening plates made of high-quality stainless steel for attaching the shower tray., Bath handrail
- Can be mounted on the right and left side
- tested up to 200 kg when used with HEWI fixing material
- Recommended maximum weight of the user: 150 kg
- including corrosion-free HEWI fixing material
- fulfils the requirements of ÖNORM B1600/1601
- Please note when using with suspended seats: Compatibility check required.
- A detailed list of the possible combinations of grab rails, Angled rails and shower handrails with matching hanging seats can be found in our online catalogue in the download area of the respective product.