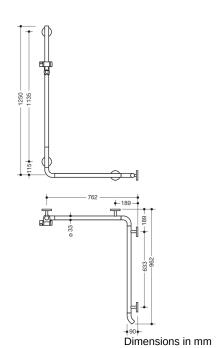

## **Properties**

Shower, Bath handrail with WARM TOUCH shower rail

- · Rails arranged vertically and horizontally, Rods connected at right angles with shower head holder
- with 45° end bend pointing towards the wall
- Made of high-quality chrome-optic coated polyamide with a warm feel
- Shower holder made of high-quality polyamide in HEWI colour 92 (anthracite grey)
- · With continuous, corrosion-resistant steel core
- · Vertical length 1250 mm, horizontal lengths 762 mm and 962 mm
- · Depth 90 mm, Rod diameter 33 mm
- · Wall connection with filigree supports straight to the wall (diameter 18 mm) and flat rosettes
- Rosette diameter 80 mm, cap height 13 mm
- Shower head holder can be continuously tilted and, after pulling or pushing a large lever, its height can be adjusted
- · Conical adapter on shower head holder makes it easier to hook in the shower head
- Suitable for hand showers from various manufacturers
- Simple installation thanks to individually mountable fastening plates made of high-quality stainless steel for attaching the shower tray., Bath handrail
- Can be mounted on the right and left side
- tested up to 200 kg when used with HEWI fixing material
- Recommended maximum weight of the user: 150 kg
- including corrosion-free HEWI fixing material
- fulfils the requirements of ÖNORM B1600/1601
- Please note when using with suspended seats: Compatibility check required.
- A detailed list of the possible combinations of grab rails, Angled rails and shower handrails with matching hanging seats can be found in our online catalogue in the download area of the respective product.