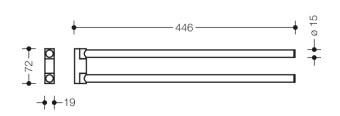

Dimensions in mm

## **Properties**

System 162 Towel rail

- · towel rail with two cylindrical arms arranged above each other
- · for hanging up towels and other pieces of clothing
- the arms can be swung to the side separately
- made of stainless steel, powder-coated in HEWI colours DX (matt white), DC (matt black) and SC (matt dark grey pearl mica)
- 446 mm long and 72 mm high, diameter of the arms 15 mm
- for wall mounting, concealed fixing
- incl. non-corrosive HEWI fixing materials