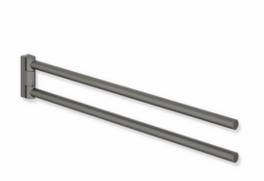

## **Properties**

System 162 Towel rail

- · towel rail with two cylindrical arms arranged above each other
- · for hanging up towels and other pieces of clothing
- the arms can be swung to the side separately
- made of stainless steel, powder-coated in HEWI colours DX (matt white), DC (matt black) and SC (matt dark grey pearl mica)
- 446 mm long and 72 mm high, diameter of the arms 15 mm
- for wall mounting, concealed fixing
- incl. non-corrosive HEWI fixing materials