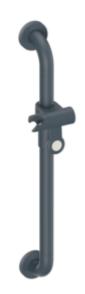

## **Properties**

Range 477 Rail with shower head holder

- rail system with shower head holder
- suitable for shower heads of various manufacturers
- shower head holder height adjustable by pulling or pushing a lever and with continuous tilt angle adjustment
- functional area of the shower head holder in high-quality, glossy polyamide
- can be used in left-hand or right-hand position
- rail system has corrosion-resistant steel core
- fixing with roses
- 600 mm high (centre-to-centre), 90 mm deep and 33 mm in diameter, 70 mm rose diameter