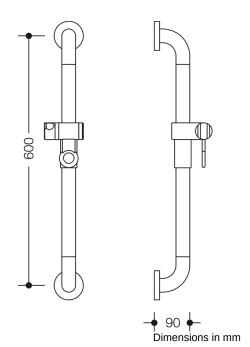

## **Properties**

Range 477 Rail with shower head holder

- rail system with shower head holder
- suitable for shower heads of various manufacturers
- shower head holder height adjustable by pulling or pushing a lever and with continuous tilt angle adjustment
- functional area of the shower head holder in high-quality, glossy polyamide
- can be used in left-hand or right-hand position
- rail system has corrosion-resistant steel core
- fixing with roses
- 600 mm high (centre-to-centre), 90 mm deep and 33 mm in diameter, 70 mm rose diameter