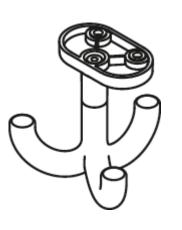

## **Properties**

Triple hook from Range 477

- rotatable hook to be screwed on from below
- used for hanging up articles of clothing and other utensils
- suitable for toothbrush cup rail 800.03.402 and 800.03.412 as well as shelf 800.03.404 and 800.03.414
- rosette oval: W: 50 mm, D: 29 mm
- 70 mm high
- made of high-gloss polyamide according to HEWI colour chart