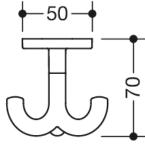

## **Properties**

Triple hook from Range 477

- rotatable hook to be screwed on from below
- used for hanging up articles of clothing and other utensils
- suitable for toothbrush cup rail 800.03.402 and 800.03.412 as well as shelf 800.03.404 and 800.03.414
- rosette oval: W: 50 mm, D: 29 mm
- 70 mm high
- made of high-gloss polyamide according to HEWI colour chart