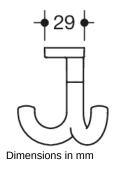

## **Properties**

Triple hook from Range 477

- rotatable hook to be screwed on from below
- used for hanging up articles of clothing and other utensils
- suitable for toothbrush cup rail 800.03.402 and 800.03.412 as well as shelf 800.03.404 and 800.03.414
- rosette oval: W: 50 mm, D: 29 mm
- 70 mm high
- made of high-gloss polyamide according to HEWI colour chart