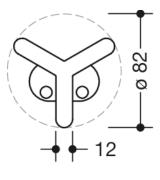

## **Properties**

Triple hook from Range 477

- rotatable hook to be screwed on from below
- used for hanging up articles of clothing and other utensils
- suitable for toothbrush cup rail 800.03.402 and 800.03.412 as well as shelf 800.03.404 and 800.03.414
- rosette oval: W: 50 mm, D: 29 mm
- 70 mm high
- made of high-gloss polyamide according to HEWI colour chart