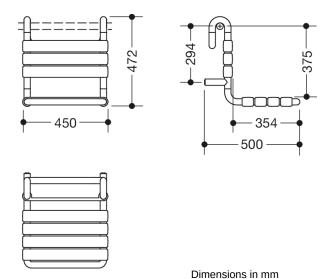

## **Properties**

Similar picture

Range 801 Removable hanging seat

- · Construction from bars, seat and back slats
- serves as a removable seat in the shower area for hanging in shower handrails and grab rails, Rod diameter 30, 32 and 33 mm
- 450 mm wide, 472 mm high, 500 mm deep
- seat 450 mm wide, 352 mm deep
- · Seat elements 60 mm in width
- made of high gloss polyamide in HEWI colour 98 (signal white), with effective, antimicrobial microsilver
- With corrosion-resistant steel core
- · tested up to 200 kg
- Recommended maximum weight of the user: 150 kg
- A detailed list of the possible combinations of grab rails, Angled rails and shower handrails with matching hanging seats can be found in our online catalogue in the download area of the respective product.