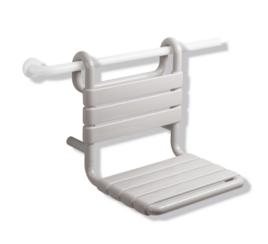

## **Properties**

Similar picture

Range 801 Removable hanging seat

- · Construction from bars, seat and back slats
- serves as a removable seat in the shower area for hanging in shower handrails and grab rails, Rod diameter 30, 32 and 33 mm
- 450 mm wide, 472 mm high, 500 mm deep
- seat 450 mm wide, 352 mm deep
- · Seat elements 60 mm in width
- made of high gloss polyamide in HEWI colour 98 (signal white), with effective, antimicrobial microsilver
- With corrosion-resistant steel core
- · tested up to 200 kg
- Recommended maximum weight of the user: 150 kg
- A detailed list of the possible combinations of grab rails, Angled rails and shower handrails with matching hanging seats can be found in our online catalogue in the download area of the respective product.