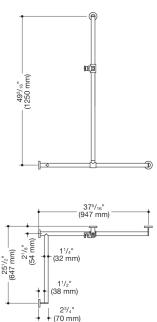

Dimensions in mm

## Properties

Shower handrail with sliding shower head rail, System 900

- vertical and horizontally arranged rails connected at right angles with mounting roses and shower head holder
- with shower head rail that can be pushed to the side (for installation)
- left-hand version
- vertical length 49 3/16 inch (1250 mm), horizontal lengths (corner mounting) 37 5/16 inch (947 mm) and 25 1/2 inch (647 mm), 2 3/4 inch (70 mm) deep
- rail diameter 1 1/4 inch (32 mm), tube thickness 1/16 inch (2 mm), rose diameter 2 3/4 inch (70 mm)
- weight capacity up to 330 lbs (150 kg)
- made of high-quality stainless steel, satin
- shower head holder made of high-quality matt polyamide in the HEWI colours 98 (signal white) and 92 (anthracite grey)
- suitable for shower heads of various manufacturers
- shower head holder can be tilted continuously and, after pressing a large pushbutton, its height can be adjusted
- · conical adapter on shower head holder makes it easier to hook in the shower head
- · reduced number of mounting roses due to innovative corner connection
- including non-corrosive and tested HEWI fixing material for wall mounting and sealing tape for sealing the drilling points
- fulfils the requirements of the 2010 ADA Standards and ICC/ANSI A117.1-2017