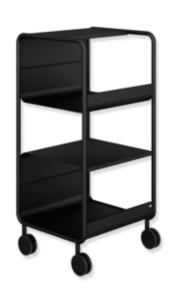

## **Properties**

Side trolley, flexible furniture

- · single unit in shelf form with castors
- · flexible and cross-range product for bathroom and adjoining living area
- 3 shelves, 2 of which have a back panel
- dimensions: width 445 mm, height 904 mm, depth 415 mm
- · metal frame
- with 4 chrome-plated castors for flexible use, 2 of which can be locked
- · metal shelves, high-quality powder coated
- available in colour combination DC (black matt frame, black matt shelves), VR (chrome frame, high-gloss white shelves) or JK (chrome frame, matt black shelves)

## Colours / Surfaces

VR (white high

-gloss

- chrome

-plated)

JK (matt black

- synthetic material, chrome)

DC (matt black)