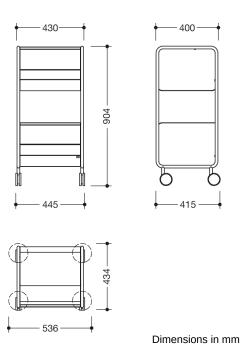

## **Properties**

Side trolley, flexible furniture

- · single unit in shelf form with castors
- · flexible and cross-range product for bathroom and adjoining living area
- 3 shelves, 2 of which have a back panel
- dimensions: width 445 mm, height 904 mm, depth 415 mm
- · metal frame
- with 4 chrome-plated castors for flexible use, 2 of which can be locked
- · metal shelves, high-quality powder coated
- available in colour combination DC (black matt frame, black matt shelves), VR (chrome frame, high-gloss white shelves) or JK (chrome frame, matt black shelves)