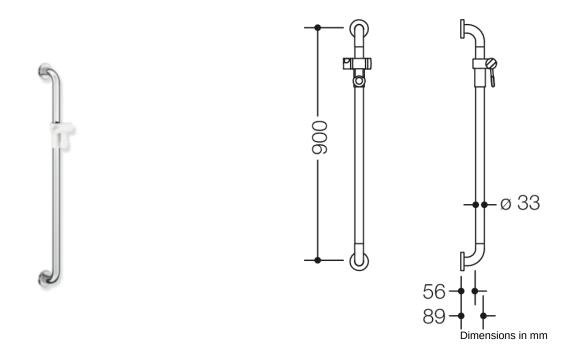

Properties

Range 801 rail with shower head holder

- made of high-quality chrome-look coated polyamide that is warm to touch
- · vertical rail with right-angled ends with steel fixing roses and shower head holder
- used in the shower and bathtub area to grip on to
- fixing spacing 900 mm
- 89 mm deep, clear distance to the wall 56 mm, bar diameter 33 mm, rose diameter 70 mm
- suitable for shower heads of various manufacturers
- shower head holder made of high-quality polyamide in HEWI colour 98 (signal white)
- shower head holder can be continuously tilted and, after pulling or pushing a large lever, its height can be adjusted
- conical adapter on shower head holder makes it easier to hook in the shower head
- with continuous, corrosion resistant steel core
- · for wall mounting with special HEWI fixing materials and roses