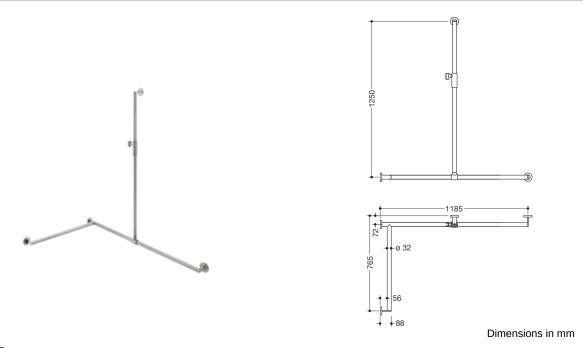

## **Properties**

Shower handrail with sliding shower holder bar, System 900, Corner mounting

- Rails arranged vertically and horizontally, Rods connected at right angles with fixing rosettes and magnetic shower head holder
- with shower rail that can be moved sideways (for installation)
- · left-hand version
- · Vertical length 1250 mm, horizontal lengths (corner mounting) 1185 mm and 765 mm, 88 mm depth
- rail diameter 32 mm, Tube thickness 2 mm, Rosette diameter 70 mm
- Made from high-quality stainless steel, matt polished
- · shower holder made of high-quality stainless steel, satin finished
- Suitable for hand showers from various manufacturers
- simple and intuitive one-hand operation
- Shower holder is infinitely adjustable, automatically fixed in place by magnets
- wear-free clamping mechanism
- conical holder on the shower holder can be adjusted to any angle
- reduced number of mounting roses due to innovative corner connection
- including non-corrosive and tested HEWI fixing material for wall mounting and sealing tape to seal the drilling points, with a maximum support spacing of 850 mm
- Please note when using with suspended seats: Compatibility check required.
- tested up to 200 kg when used with HEWI fixing material
- Recommended maximum weight of the user: 150 kg
- A detailed list of the possible combinations of grab rails, Angled rails and shower handrails with matching hanging seats can be found in our online catalogue in the download area of the respective product.