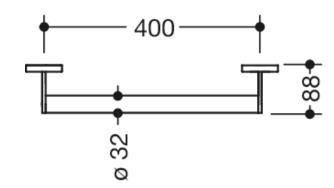

Dimensions in mm

## **Properties**

Support rail, System 900

- Straight bar with uprights and rosettes moulded to the wall
- Centre distance 400 mm, 88 mm deep
- Rod diameter 32 mm, Tube thickness 2 mm, Rosette diameter 70 mm
- Made from high-quality stainless steel, PVD coated
- including corrosion-free and tested HEWI fixing material for wall mounting and sealing tape to seal the drilling
- Please note when using with suspended seats: Compatibility check required.
- tested up to 200 kg when used with HEWI fixing material
- Recommended maximum weight of the user: 150 kg
- A detailed list of the possible combinations of grab rails, Angled rails and shower handrails with matching hanging seats can be found in our online catalogue in the download area of the respective product.