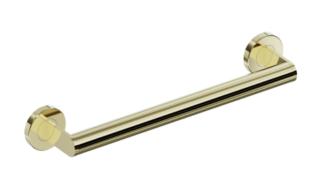

## **Properties**

Support rail, System 900

- Straight bar with uprights and rosettes moulded to the wall
- Centre distance 400 mm, 88 mm deep
- Rod diameter 32 mm, Tube thickness 2 mm, Rosette diameter 70 mm
- Made from high-quality stainless steel, PVD coated
- including corrosion-free and tested HEWI fixing material for wall mounting and sealing tape to seal the drilling
- Please note when using with suspended seats: Compatibility check required.
- tested up to 200 kg when used with HEWI fixing material
- Recommended maximum weight of the user: 150 kg
- A detailed list of the possible combinations of grab rails, Angled rails and shower handrails with matching hanging seats can be found in our online catalogue in the download area of the respective product.