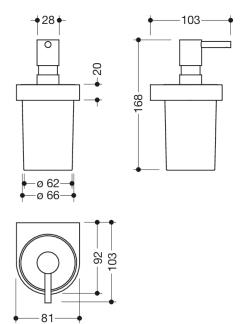

## Dimensions in mm

## **Properties**

System 800 Soap or disinfectant dispenser with holder

- ring-shaped wall-mounted bracket
- holder made of metal, high-quality chrome-plated
- holder with protective ring made of synthetic material for a secure, defined position and to protect the glass insert from damage
- 81 mm wide, 170 mm high and 92 mm deep
- soap dispenser made of high-quality, satin-finish crystal glass
- serves to hold commercially available liquid soap, disinfectants and gels
- with pump made of metal, high-quality chrome-plated
- capacity approx. 200 ml
- for wall mounting, concealed fixing
- including non-corrosive HEWI fixing material