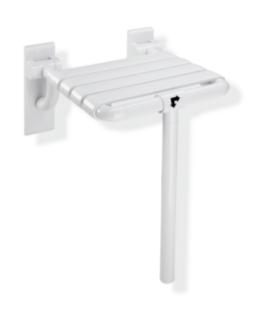

## **Properties**

Range 801 Hinged seat

- · Made of rails and seat elements
- · for safe sitting in the shower area with space-saving fold-up seat
- With customised floor support to absorb vertical forces
- Mounting on the wall with wall-specific HEWI fixing material
- Sealing tape and sealing rods for sealing the mounting points according to DIN 18534 are included in the delivery
- · Concealed mounting
- · tested up to 200 kg when used with HEWI fixing material
- Recommended maximum weight of the user: 150 kg
- 378 mm wide, 414 mm deep
- · Seat elements 55 mm in width
- Floor support made to measure for seat heights up to 672 mm
- made of high-gloss polyamide in all HEWI colours
- · With corrosion-resistant steel core
- Wall plates made of polyamide with integrated steel core