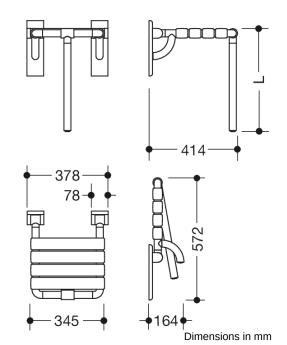

## **Properties**

Range 801 Hinged seat

- · Made of rails and seat elements
- · for safe sitting in the shower area with space-saving fold-up seat
- With customised floor support to absorb vertical forces
- Mounting on the wall with wall-specific HEWI fixing material
- Sealing tape and sealing rods for sealing the mounting points according to DIN 18534 are included in the delivery
- · Concealed mounting
- · tested up to 200 kg when used with HEWI fixing material
- Recommended maximum weight of the user: 150 kg
- 378 mm wide, 414 mm deep
- · Seat elements 55 mm in width
- Floor support made to measure for seat heights up to 672 mm
- made of high-gloss polyamide in all HEWI colours
- · With corrosion-resistant steel core
- Wall plates made of polyamide with integrated steel core