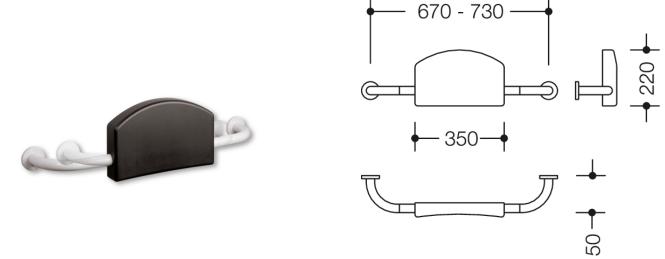

Dimensions in mm

Similar picture

## **Properties**

Range 801 Backrest rail

- padded backrest with right-angled rails attached on both sides and fixing roses
- · serves as back support for toilet users
- with continuous, corrosion resistant steel core
- for wall mounting with roses
- 670 to 730 mm wide, 220 mm high and 150 mm deep, backrest 350 mm wide, rail diameter 33 mm, rose diameter 70 mm
- · backpad made of black PUR
- · made of high-quality polyamide according to HEWI colour chart
- fulfils the DIN 18040 and ÖNORM B1600/1601 requirements