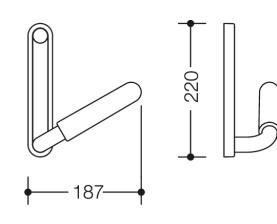

# HEWI

Dimensions in mm

## Properties

Range 802 LifeSystem White Edition Support rail with backplate

- chrome-plated support rail with handle made of synthetic material and mounting backplate
- · used for support and for stand up independently
- 30° position of the support rails on delivery, adjustable on site
- left-hand version
- 187 mm wide, 220 mm high, 93 mm deep
- backplate and handle made of high-gloss, chrome-plated aluminium with powder coated white design features
- grip made of pleasant to touch polyamide in HEWI colours 98 (signal white) and 99 (pure white)
- produced in accordance with CE- and UKCA-Regulation (EU) 2017/745 on medical devices
- including non-corrosive HEWI fixing material