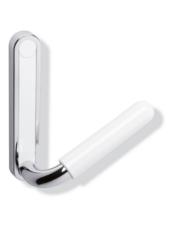

## Properties

Range 802 LifeSystem White Edition Support rail with backplate

- chrome-plated support rail with handle made of synthetic material and mounting backplate
- · used for support and for stand up independently
- 30° position of the support rails on delivery, adjustable on site
- left-hand version
- 187 mm wide, 220 mm high, 93 mm deep
- backplate and handle made of high-gloss, chrome-plated aluminium with powder coated white design features
- grip made of pleasant to touch polyamide in HEWI colours 98 (signal white) and 99 (pure white)
- produced in accordance with CE- and UKCA-Regulation (EU) 2017/745 on medical devices
- including non-corrosive HEWI fixing material