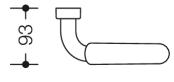

# HEWI

Dimensions in mm

## Properties

Range 802 LifeSystem White Edition Support rail with backplate

- chrome-plated support rail with handle made of synthetic material and mounting backplate
- · used for support and for stand up independently
- 30° position of the support rails on delivery, adjustable on site
- left-hand version
- 187 mm wide, 220 mm high, 93 mm deep
- backplate and handle made of high-gloss, chrome-plated aluminium with powder coated white design features
- grip made of pleasant to touch polyamide in HEWI colours 98 (signal white) and 99 (pure white)
- produced in accordance with CE- and UKCA-Regulation (EU) 2017/745 on medical devices
- including non-corrosive HEWI fixing material