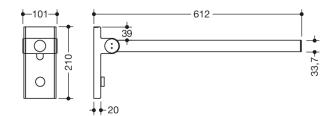

Dimensions in mm

## **Properties**

Mono mobile hinged support rail, Design (A), System 900

- with a horizontal, round gripping level
- · Can be folded upwards and folded downwards with braked movement
- for mobile use
- for easy and flexible retrofitting on existing, preassembled mounting plate: 900.50.00160, must be ordered separately
- · toolless and quick installation by simple attachment of the hinged support rail
- · secured by fixing screw to prevent unintentional removal
- tested up to 150 kg when used with HEWI fixing material
- · Recommended maximum weight of the user: 150 kg
- Projection 600 mm , Height 210 mm and width 101 mm , rail diameter 33.7 mm
- Made from high-quality stainless steel, powder-coated in HEWI colours DX (deep matt white), DC (matt black) and SC (matt dark grey pearl mica)
- is produced in accordance with CE and UKCA Regulation (EU) 2017/745 on medical devices
- Fulfils the DIN 18040 requirements