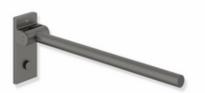

## **Properties**

Mono mobile hinged support rail, Design (A), System 900

- with a horizontal, round gripping level
- · Can be folded upwards and folded downwards with braked movement
- for mobile use
- for easy and flexible retrofitting on existing, preassembled mounting plate: 900.50.00160, must be ordered separately
- · toolless and quick installation by simple attachment of the hinged support rail
- · secured by fixing screw to prevent unintentional removal
- tested up to 150 kg when used with HEWI fixing material
- · Recommended maximum weight of the user: 150 kg
- Projection 600 mm , Height 210 mm and width 101 mm , rail diameter 33.7 mm
- Made from high-quality stainless steel, powder-coated in HEWI colours DX (deep matt white), DC (matt black) and SC (matt dark grey pearl mica)
- is produced in accordance with CE and UKCA Regulation (EU) 2017/745 on medical devices
- Fulfils the DIN 18040 requirements