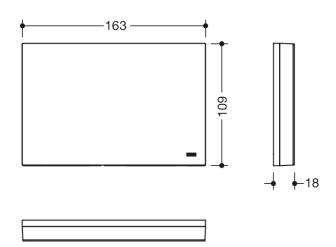

Similar picture Dimensions in mm

## **Properties**

Mounting plate with cover for the mobile seats, System 900

- · rectangular mounting plate with matching, rectangular cover
- used to hold the mobile seats 900.51.4...
- 163 mm wide, 109 mm high, 18 mm deep
- · mounting plate made of stainless steel
- for mounting with non-corrosive and tested HEWI fixing materials for different wall systems (to be ordered separately)
- sealing tape and sealing discs for sealing the fixing points according to DIN 18534 are included in the scope of delivery
- cover frame made of high-quality polyamide in HEWI colours 98 (signal white) and 92 (anthracite grey)
- face plate of the cover made of stainless steel, satin