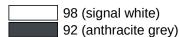

## **Properties**

Mounting plate with cover for the mobile seats, System 900

- · rectangular mounting plate with matching, rectangular cover
- used to hold the mobile seats 900.51.4...
- 163 mm wide, 109 mm high, 18 mm deep
- · mounting plate made of stainless steel
- for mounting with non-corrosive and tested HEWI fixing materials for different wall systems (to be ordered separately)
- sealing tape and sealing discs for sealing the fixing points according to DIN 18534 are included in the scope of delivery
- cover frame made of high-quality polyamide in HEWI colours 98 (signal white) and 92 (anthracite grey)
- face plate of the cover made of stainless steel, satin

## Colours / Surfaces