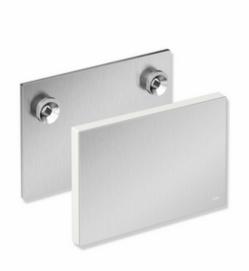

## **Properties**

Mounting plate with cover for the mobile seats, System 900

- · rectangular mounting plate with matching, rectangular cover
- used to hold the mobile seats 900.51.4...
- 163 mm wide, 109 mm high, 18 mm deep
- · mounting plate made of stainless steel
- for mounting with non-corrosive and tested HEWI fixing materials for different wall systems (to be ordered separately)
- sealing tape and sealing discs for sealing the fixing points according to DIN 18534 are included in the scope of delivery
- cover frame made of high-quality polyamide in HEWI colours 98 (signal white) and 92 (anthracite grey)
- face plate of the cover made of stainless steel, satin