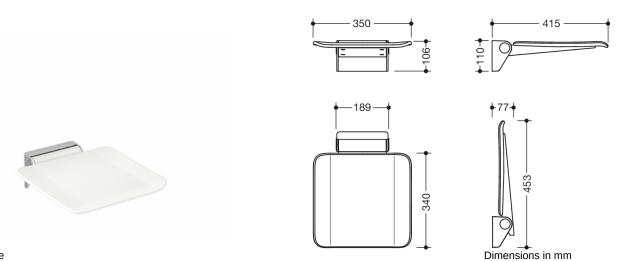

## **Properties**

Hinged seat, System 900

- Construction consisting of wall console and continuous seat surface
- anti-slip, textured seat made of synthetic material in HEWI colours 98 (signal white) and 92 (anthracite grey)
- Reinforcement of the aluminium seat surface, powder coated in the colour of the seat
- · Wall bracket made of high-quality stainless steel, matt polished
- Seat can be folded up to save space
- Seat depth when folded up 77 mm
- 350 mm wide, 415 mm deep and 110 mm high
- Seat surface 350 mm wide and 340 mm deep
- for mounting with non-corrosive and tested HEWI fixing material for different wall systems (to be ordered separately).
- Sealing tape and sealing rods for sealing the mounting points according to DIN 18534 are included in the delivery