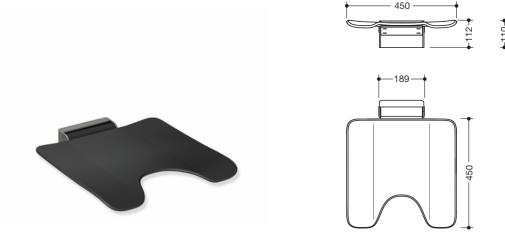

## **Properties**

Hinged seat, System 900

- · Construction consisting of wall console and continuous seat surface
- anti-slip, textured plastic seat surface in HEWI colours 98 (signal white) and 90 (jet black)
- · Reinforcement of the aluminium seat surface, powder coated in the colour of the seat
- Wall bracket made of high-quality stainless steel, powder-coated in HEWI colour CV (deep matt black) and ER (deep matt dark grey pearl mica) with black seat surface or powder-coated in HEWI colour AS (deep matt white) with white seat surface
- Seat with hygiene cut-out can be folded up to save space
- Seat depth when folded up 77 mm
- 450 mm wide, 525 mm deep and 112 mm high
- Seat 450 mm wide and 450 mm deep
- for mounting with non-corrosive and tested HEWI fixing material for different wall systems (to be ordered separately).
- Sealing tape and sealing rods for sealing the mounting points according to DIN 18534 are included in the delivery
- tested up to 200 kg when used with HEWI fixing material
- · Recommended maximum weight of the user: 150 kg
- Fulfils the DIN 18040 requirements, ÖNORM B1600/1601 and SIA 500