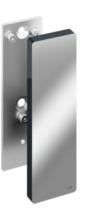

## **Properties**

- Mounting plate with cover for the mobile hinged support rails, Series 805 Classic
- rectangular mounting plate with matching rectangular cover
- serves to hold and fix the mobile hinged support rails 805.50.1... and 805.50.2...
- 82 mm wide, 265 mm high, 21 mm deep
- mounting plate made of stainless steel, satin finish
- for mounting with corrosion-free and tested HEWI fixing material for various wall structures (to be ordered separately)
- · sealing tape for sealing the fixing points is included in the scope of delivery
- cover frame made of high-quality polyamide in HEWI colours 90 (jet black), 92 (anthracite grey), 98 (signal white) and 99 (pure white)
- · front panel of the cover made of high-quality stainless steel, satin finish