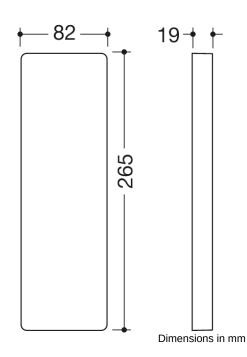

## **Properties**

- Mounting plate with cover for the mobile hinged support rails, Series 805 Classic
- rectangular mounting plate with matching rectangular cover
- serves to hold and fix the mobile hinged support rails 805.50.1... and 805.50.2...
- 82 mm wide, 265 mm high, 21 mm deep
- mounting plate made of stainless steel, satin finish
- for mounting with corrosion-free and tested HEWI fixing material for various wall structures (to be ordered separately)
- · sealing tape for sealing the fixing points is included in the scope of delivery
- cover frame made of high-quality polyamide in HEWI colours 90 (jet black), 92 (anthracite grey), 98 (signal white) and 99 (pure white)
- · front panel of the cover made of high-quality stainless steel, satin finish