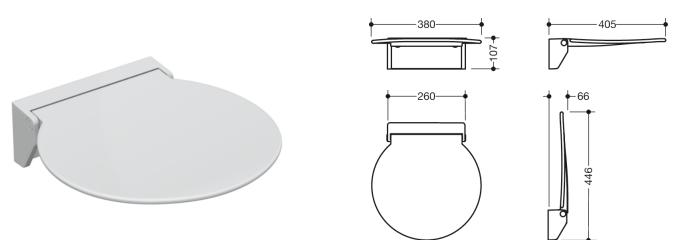

Dimensions in mm

Similar picture

## **Properties**

Hinged seat R 380

- Construction consisting of wall console and continuous seat surface
- Used for safe sitting in the shower area
- 380 mm wide, 405 mm deep and 107 mm high
- Metal wall bracket, White powder-coated
- · Seat made of white, glass fibre reinforced polyamide
- Seat can be folded up
- Seat depth when folded up: 66 mm
- · No struts and fastenings visible when folded up
- can be combined with backrest 950.51.02090 wall mounting with wall-specific HEWI fixing material
- Sealing tape and sealing rods for sealing the mounting points according to DIN 18534 are included in the delivery
- tested up to 200 kg when used with HEWI fixing material
- Recommended maximum weight of the user: 150 kg