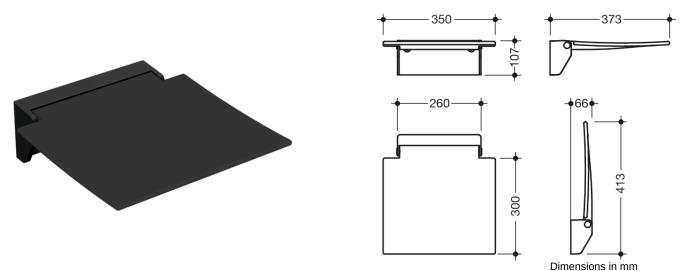

**Properties** Mobile Hinged seat 350

- Construction consisting of wall console and continuous seat surface
- Used for safe sitting in the shower area ٠
- for mobile use ٠
- for easy and flexible retrofitting on existing, pre-assembled mounting plate: 950.51.014.., must be ordered ٠ separately
- Quick and tool-free installation by simply attaching the seat •
- Secured against unintentional removal with knurled screw •
- 350 mm wide, 373 mm deep and 107 mm high
- Wall bracket made of high-quality stainless steel, anthracite grey powder-coated
- Seat made from anthracite grey, glass fibre reinforced polyamide •
- Seat can be folded up •
- Seat depth when folded up: 66 mm •
- No struts visible when folded up Sealing tape and sealing blanks for sealing the fixing points in accordance • with DIN 18534 are included with the mounting plate
- tested up to 200 kg when used with HEWI fixing material
- Recommended maximum weight of the user: 150 kg