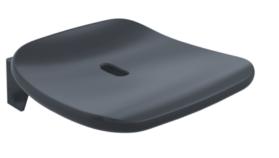

## Properties

Range 802 LifeSystem Basic hinged seat

- Ergonomically shaped seat
- Used for safe sitting in the shower area
- high-quality plastic surface and scratch-resistant powder coating seat can be folded up to save space
- maintenance-free, Permanently smooth-running joint
- 452 mm wide, 176 mm high, 516 mm deep
- 555 mm high and 130 mm deep when folded up
- seat 452 mm wide, 450 mm deep
- Seat with water drainage
- Stainless steel bracket, powder-coated in the HEWI colours signal white, glossy with seat made of high-quality PUR in SD (signal white), matt) or console in anthracite, glossy with seat surface in DR (anthracite, matt) with high-gloss chrome-plated design elements
- for mounting with non-corrosive and tested HEWI fixing material for different wall systems (to be ordered separately).
- Sealing tape and sealing rods for sealing the mounting points according to DIN 18534 are included in the delivery
- tested up to 200 kg when used with HEWI fixing material
- Recommended maximum weight of the user: 150 kg
- is produced in accordance with CE and UKCA Regulation (EU) 2017/745 on medical devices
- Fulfils the DIN 18040 requirements, ÖNORM B1600/1601 and SIA 500