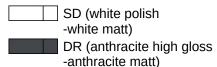

## **Colours / Surfaces**

Technical information subject to alteration, 29.05.2025

## Properties

Range 802 LifeSystem Basic hinged seat

- Ergonomically shaped seat
- Used for safe sitting in the shower area
- high-quality plastic surface and scratch-resistant powder coating seat can be folded up to save space
- maintenance-free, Permanently smooth-running joint
- 452 mm wide, 176 mm high, 516 mm deep
- 555 mm high and 130 mm deep when folded up
- seat 452 mm wide, 450 mm deep
- Seat with water drainage
- Stainless steel bracket, powder-coated in the HEWI colours signal white, glossy with seat made of high-quality PUR in SD (signal white), matt) or console in anthracite, glossy with seat surface in DR (anthracite, matt) with high-gloss chrome-plated design elements
- for mounting with non-corrosive and tested HEWI fixing material for different wall systems (to be ordered separately).
- Sealing tape and sealing rods for sealing the mounting points according to DIN 18534 are included in the delivery
- tested up to 200 kg when used with HEWI fixing material
- Recommended maximum weight of the user: 150 kg
- is produced in accordance with CE and UKCA Regulation (EU) 2017/745 on medical devices
- Fulfils the DIN 18040 requirements, ÖNORM B1600/1601 and SIA 500