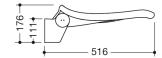

## Properties

Range 802 LifeSystem Basic hinged seat

- Ergonomically shaped seat
- Used for safe sitting in the shower area
- high-quality plastic surface and scratch-resistant powder coating seat can be folded up to save space
- maintenance-free, Permanently smooth-running joint
- 452 mm wide, 176 mm high, 516 mm deep
- 555 mm high and 130 mm deep when folded up
- seat 452 mm wide, 450 mm deep
- Seat with water drainage
- Stainless steel bracket, powder-coated in the HEWI colours signal white, glossy with seat made of high-quality PUR in SD (signal white), matt) or console in anthracite, glossy with seat surface in DR (anthracite, matt) with high-gloss chrome-plated design elements
- for mounting with non-corrosive and tested HEWI fixing material for different wall systems (to be ordered separately).
- Sealing tape and sealing rods for sealing the mounting points according to DIN 18534 are included in the delivery
- tested up to 200 kg when used with HEWI fixing material
- Recommended maximum weight of the user: 150 kg
- is produced in accordance with CE and UKCA Regulation (EU) 2017/745 on medical devices
- Fulfils the DIN 18040 requirements, ÖNORM B1600/1601 and SIA 500