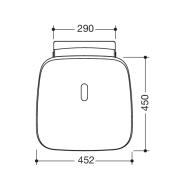

## Properties

Range 802 LifeSystem Basic hinged seat

- Ergonomically shaped seat
- Used for safe sitting in the shower area
- high-quality plastic surface and scratch-resistant powder coating seat can be folded up to save space
- maintenance-free, Permanently smooth-running joint
- 452 mm wide, 176 mm high, 516 mm deep
- 555 mm high and 130 mm deep when folded up
- seat 452 mm wide, 450 mm deep
- Seat with water drainage
- Stainless steel bracket, powder-coated in the HEWI colours signal white, glossy with seat made of high-quality PUR in SD (signal white), matt) or console in anthracite, glossy with seat surface in DR (anthracite, matt) with high-gloss chrome-plated design elements
- for mounting with non-corrosive and tested HEWI fixing material for different wall systems (to be ordered separately).
- Sealing tape and sealing rods for sealing the mounting points according to DIN 18534 are included in the delivery
- tested up to 200 kg when used with HEWI fixing material
- Recommended maximum weight of the user: 150 kg
- is produced in accordance with CE and UKCA Regulation (EU) 2017/745 on medical devices
- Fulfils the DIN 18040 requirements, ÖNORM B1600/1601 and SIA 500