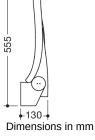

## Properties

Range 802 LifeSystem Basic hinged seat

- Ergonomically shaped seat
- Used for safe sitting in the shower area
- high-quality plastic surface and scratch-resistant powder coating seat can be folded up to save space
- maintenance-free, Permanently smooth-running joint
- 452 mm wide, 176 mm high, 516 mm deep
- 555 mm high and 130 mm deep when folded up
- seat 452 mm wide, 450 mm deep
- Seat with water drainage
- Stainless steel bracket, powder-coated in the HEWI colours signal white, glossy with seat made of high-quality PUR in SD (signal white), matt) or console in anthracite, glossy with seat surface in DR (anthracite, matt) with high-gloss chrome-plated design elements
- for mounting with non-corrosive and tested HEWI fixing material for different wall systems (to be ordered separately).
- Sealing tape and sealing rods for sealing the mounting points according to DIN 18534 are included in the delivery
- tested up to 200 kg when used with HEWI fixing material
- Recommended maximum weight of the user: 150 kg
- is produced in accordance with CE and UKCA Regulation (EU) 2017/745 on medical devices
- Fulfils the DIN 18040 requirements, ÖNORM B1600/1601 and SIA 500