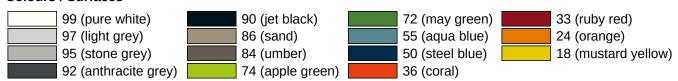

Similar picture

## **Properties**

Range 477 Soap dispenser

- · rectangular shaped housing with large radii
- used to hold standard liquid soap
- With inner container for free filling, capacity 600 ml
- inner container can be removed for cleaning
- · Side level indicator
- · with lever for manual soap dispensing
- · With locking device as protection against misuse
- 134 mm wide, 278 mm high and 106 mm deep
- For wall mounting
- Body and lever made of high-gloss polyamide in HEWI colour 99 (pure white)
- · Frame element made of high-gloss polyamide according to HEWI colour chart
- including corrosion-free HEWI fixing material
- Suitable for liquid soap with a viscosity of 1,500 to 4,000 mPa-s

## **Awards**



## Colours / Surfaces



Telephon: +49 5691 82-0

Fax: +49 5691 82-319