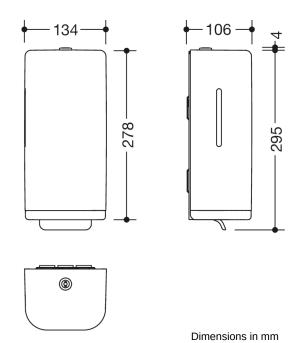

## **Properties**

Range 477 Soap dispenser

- · rectangular shaped housing with large radii
- used to hold standard liquid soap
- With inner container for free filling, capacity 600 ml
- inner container can be removed for cleaning
- · Side level indicator
- · with lever for manual soap dispensing
- · With locking device as protection against misuse
- 134 mm wide, 278 mm high and 106 mm deep
- For wall mounting
- Body and lever made of high-gloss polyamide in HEWI colour 99 (pure white)
- · Frame element made of high-gloss polyamide according to HEWI colour chart
- including corrosion-free HEWI fixing material
- Suitable for liquid soap with a viscosity of 1,500 to 4,000 mPa-s