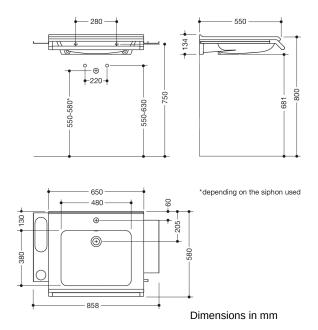

## **Properties**

Set washbasin with grab rail, 2 shelves and hooks consisting of Washbasin 950.13.203

- · Made of mineral composite with non-porous surface, alpine white
- surge edge to the wall
- · with shelf and deep rectangular basin with generous radii
- · modular washbasin system: adaptive additional functions can be extended or removed
- wheelchair accessible to DIN 18040 and ÖNORM B1600/1601
- 650 mm wide and 550 mm deep
- · wash bowl recess 100 mm
- prepared for single hole mixer tap
- includes overflow with rose and cover
- overflow can be replaced and renewed if necessary
- overflow is mounted between drain and siphon under the washbasin, h=25 mm, ø=70 mm
- Weight capacity to EN 14688
- For hanger bolt fastening
- CE marking according to Construction Products Regulation No. 305/2011

## and modular accessories

Washbasin profiles with grab rail 950.13.0001, 2 shelves 950.13.0014 and 950.13.0018 and hook 950.13.0013

- Grab rail, can also be used as a towel rail, load-bearing up to 80 kg
- 650 mm wide, diameter holding bar 25 mm
- is mounted over the two profiles under the washbasin
- Shelf and hook can be easily hooked in and out of the profile, loadable up to 2 kg

Telephon: +49 5691 82-0

Fax: +49 5691 82-319

- Additional gain of storage space directly at the washbasin
- Shelf 950.13.0014: 360 mm wide, 102 mm deep
- Shelf 950.13.0018: 470 mm wide, 102 mm deep
- Hole and oblong hole are used to accommodate System 800 K tumbler, soap dispenser and shower basket
- Additional hanging option with hooks directly on the washbasin
- 15 mm wide
- Shelf, hook and support bar made of high-quality stainless steel