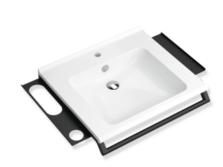

## **Properties**

Set washbasin with grab rail, 2 shelves and hooks consisting of Washbasin 950.13.203

- · Made of mineral composite with non-porous surface, alpine white
- surge edge to the wall
- · with shelf and deep rectangular basin with generous radii
- · modular washbasin system: adaptive additional functions can be extended or removed
- wheelchair accessible to DIN 18040 and ÖNORM B1600/1601
- 650 mm wide and 550 mm deep
- · wash bowl recess 100 mm
- prepared for single hole mixer tap
- includes overflow with rose and cover
- overflow can be replaced and renewed if necessary
- overflow is mounted between drain and siphon under the washbasin, h=25 mm, ø=70 mm
- Weight capacity to EN 14688
- For hanger bolt fastening
- CE marking according to Construction Products Regulation No. 305/2011

## and modular accessories

Washbasin profiles with grab rail 950.13.0001, 2 shelves 950.13.0014 and 950.13.0018 and hook 950.13.0013

- Grab rail, can also be used as a towel rail, load-bearing up to 80 kg
- 650 mm wide, diameter holding bar 25 mm
- is mounted over the two profiles under the washbasin
- Shelf and hook can be easily hooked in and out of the profile, loadable up to 2 kg

Telephon: +49 5691 82-0

Fax: +49 5691 82-319

- Additional gain of storage space directly at the washbasin
- Shelf 950.13.0014: 360 mm wide, 102 mm deep
- Shelf 950.13.0018: 470 mm wide, 102 mm deep
- Hole and oblong hole are used to accommodate System 800 K tumbler, soap dispenser and shower basket
- Additional hanging option with hooks directly on the washbasin
- 15 mm wide
- Shelf, hook and support bar made of high-quality stainless steel