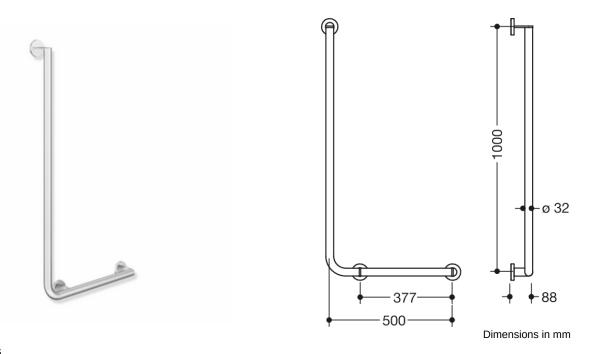

## **Properties**

L-shaped support rail, System 900

- · Rails arranged vertically and horizontally, joined at right-angles with mounting roses
- · Version right
- · horizontal length 500 mm, vertical length 1000 mm, 88 mm depth
- rail diameter 32 mm, Tube thickness 2 mm, Rosette diameter 70 mm
- · Made from high-quality stainless steel, matt polished
- including corrosion-free and tested HEWI fixing material for wall mounting and sealing tape to seal the drilling points
- tested up to 200 kg when used with HEWI fixing material
- Recommended maximum weight of the user: 150 kg
- Fulfils the SIA 500 requirements