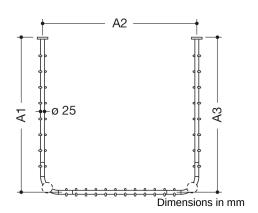

## **Properties**

Curtain rail, System 900

- horizontally arranged rails connected at right-angles in U-shape, with curtain rings
- · made of high-quality stainless steel, satin
- Lengths made-to-measure with rails for wall mounting from 320 mm to 1700 mm and connecting rail from 525 mm to 1675 mm
- · with a corresponding number of curtain rings made of white POM
- rail diameter 25 mm, rose diameter 70 mm
- can be shortened at the ends on site to 320 mm
- fixing onto wall and ceiling with roses, ceiling hangers required (max. 600 mm long)