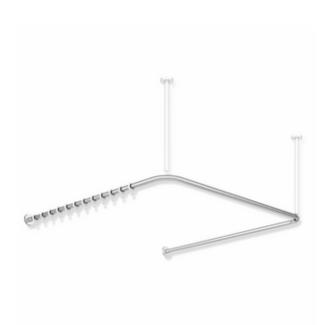

## **Properties**

Curtain rail, System 900

- horizontally arranged rails connected at right-angles in U-shape, with curtain rings
- · made of high-quality stainless steel, satin
- Lengths made-to-measure with rails for wall mounting from 320 mm to 1700 mm and connecting rail from 525 mm to 1675 mm
- · with a corresponding number of curtain rings made of white POM
- rail diameter 25 mm, rose diameter 70 mm
- can be shortened at the ends on site to 320 mm
- fixing onto wall and ceiling with roses, ceiling hangers required (max. 600 mm long)