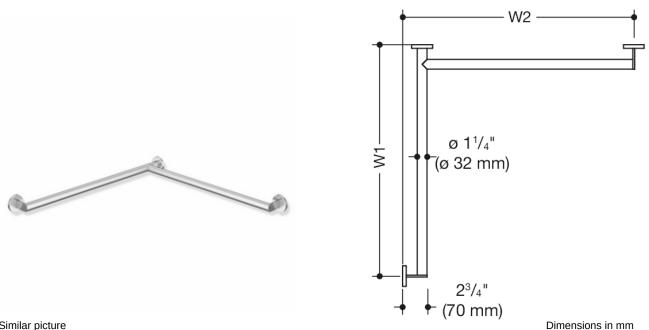

## **Properties**

Shower handrail, System 900

- horizontally arranged rails connected at right-angles, with mounting roses ٠
- right-hand version •
- horizontal lengths made-to-measure, each from 18 11/16 inch (475 mm) to 70 7/8 inch (1800 mm), 2 3/4 inch ٠ (70 mm) deep
- rail diameter 1 1/4 inch (32 mm), tube thickness 1/16 inch (2 mm), rose diameter 2 3/4 inch (70 mm)
- ٠ maximum loading capacity 330 lbs (150 kg)
- ٠ made of high-quality stainless steel, satin
- reduced number of mounting roses due to innovative corner connection
- including non-corrosive and tested HEWI fixing material for wall mounting and sealing tape for sealing the • drilling points
- meets requirements according to 2010 ADA standards and ICC / ANSI A117.1-2017 ٠