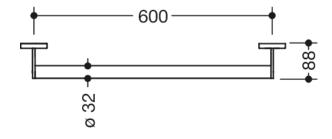

Dimensions in mm

## Properties

Support rail, System 900

- · Straight bar with uprights and rosettes moulded to the wall
- Centre distance 600 mm, 88 mm deep
- · Rod diameter 32 mm, Tube thickness 2 mm, Rosette diameter 70 mm
- Made from high-quality stainless steel, matt polished
- including corrosion-free and tested HEWI fixing material for wall mounting and sealing tape to seal the drilling points
- Please note when using with suspended seats: Compatibility check required.
- tested up to 200 kg when used with HEWI fixing material
- · Recommended maximum weight of the user: 150 kg
- A detailed list of the possible combinations of grab rails, Angled rails and shower handrails with matching hanging seats can be found in our online catalogue in the download area of the respective product.