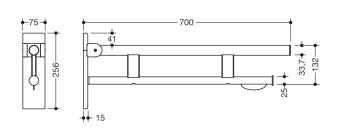

Dimensions in mm

## **Properties**

hinged support rail Duo, Design (B), System 900

- Two parallel rails, round gripping levels arranged on top of each other
- with toilet roll holder
- Can be folded upwards and folded downwards with braked movement
- Projection 700 mm, Height 256 mm and width 75 mm, diameter of upper rail 33.7 mm, diameter of bottom rail 25 mm
- Made from high-quality stainless steel, chrome-plated
- Wall plate made of polyamide with integrated steel core and cover made of chrome-plated stainless steel
- for mounting with non-corrosive and tested HEWI fixing material for different wall systems (to be ordered separately).