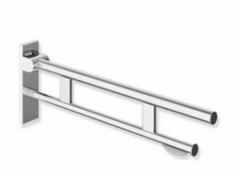

## **Properties**

hinged support rail Duo, Design (B), System 900

- Two parallel rails, round gripping levels arranged on top of each other
- with toilet roll holder
- Can be folded upwards and folded downwards with braked movement
- Projection 700 mm, Height 256 mm and width 75 mm, diameter of upper rail 33.7 mm, diameter of bottom rail 25 mm
- Made from high-quality stainless steel, chrome-plated
- Wall plate made of polyamide with integrated steel core and cover made of chrome-plated stainless steel
- for mounting with non-corrosive and tested HEWI fixing material for different wall systems (to be ordered separately).