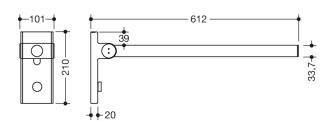

Dimensions in mm

## **Properties**

Mono mobile hinged support rail, Design (A), System 900

- with a horizontal, round gripping level
- Can be folded upwards and folded downwards with braked movement
- for mobile use
- for easy and flexible retrofitting on existing, pre-assembled mounting plate 900.50.001XA, must be ordered separately
- toolless and quick installation by simple attachment of the hinged support rail
- secured by fixing screw to prevent unintentional removal
- tested up to 150 kg when used with HEWI fixing material
- Recommended maximum weight of the user: 150 kg
- Projection 600 mm, Height 210 mm and width 101 mm, rail diameter 33.7 mm
- Made from high-quality stainless steel, matt polished
- is produced in accordance with CE and UKCA Regulation (EU) 2017/745 on medical devices