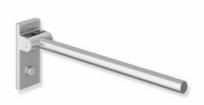

## **Properties**

Mono mobile hinged support rail, Design (A), System 900

- with a horizontal, round gripping level
- Can be folded upwards and folded downwards with braked movement
- for mobile use
- for easy and flexible retrofitting on existing, pre-assembled mounting plate 900.50.001XA, must be ordered separately
- toolless and quick installation by simple attachment of the hinged support rail
- secured by fixing screw to prevent unintentional removal
- tested up to 150 kg when used with HEWI fixing material
- Recommended maximum weight of the user: 150 kg
- Projection 600 mm, Height 210 mm and width 101 mm, rail diameter 33.7 mm
- Made from high-quality stainless steel, matt polished
- is produced in accordance with CE and UKCA Regulation (EU) 2017/745 on medical devices