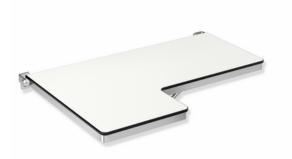

## Properties

Shower folding seat, L-shape (USA)

- made of high-quality stainless steel with one-piece HPL seat, screwed from the underside
- functions as a secure seat in the shower area
- can be folded up
- wall bracket made of stainless steel
- projecting seat element right
- narrow seat element: 18 7/8 inch (480 mm) wide and 15 3/4 inch (400 mm) deep
- projecting seat element: 13 inch (330 mm) wide and 22 13/16 inch (580 mm) deep
- low-maintenance brakes on shower seat allow seat surface to remain in an upright position after folding up
- surfaces enable easy cleaning and hygiene
- additional wall support with high-quality stainless steel bracket with stainless steel wall bracket
- includes fixing material for mounting to cavity walls with wood backlining of two 2 inch x 12 inch laminate or hardwood boards connected with a 1/2 inch x 12 inch plywood board- maximum loading capacity 450 lbs (204 kg)
- meets requirements according to 2010 ADA standards and ICC / ANSI A117.1-2017
- shipping only possible on pallet