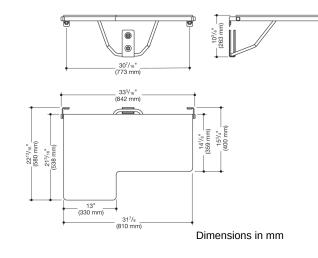

## Properties

Shower folding seat, L-shape (USA)

- made of high-quality stainless steel with one-piece HPL seat, screwed from the underside
- functions as a secure seat in the shower area
- can be folded up
- wall bracket made of stainless steel
- projecting seat element right
- narrow seat element: 18 7/8 inch (480 mm) wide and 15 3/4 inch (400 mm) deep
- projecting seat element: 13 inch (330 mm) wide and 22 13/16 inch (580 mm) deep
- low-maintenance brakes on shower seat allow seat surface to remain in an upright position after folding up
- surfaces enable easy cleaning and hygiene
- additional wall support with high-quality stainless steel bracket with stainless steel wall bracket
- includes fixing material for mounting to cavity walls with wood backlining of two 2 inch x 12 inch laminate or hardwood boards connected with a 1/2 inch x 12 inch plywood board- maximum loading capacity 450 lbs (204 kg)
- meets requirements according to 2010 ADA standards and ICC / ANSI A117.1-2017
- shipping only possible on pallet