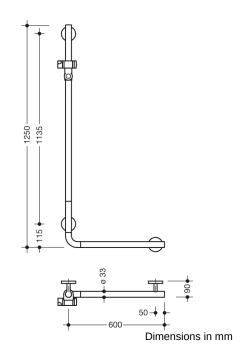

## **Properties**

Angled handle with WARM TOUCH shower holder

- Rails arranged vertically and horizontally, Rods connected at right angles with shower head holder
- · Made from high-quality chrome-optic coated polyamide with a warm feel
- Shower holder made of high-quality polyamide in HEWI colour 92 (anthracite grey)
- With continuous, corrosion-resistant steel core
- Vertical length 1250 mm, Horizontal length 600 mm, 90 mm deep, Rod diameter 33 mm
- Wall connection with filigree supports straight to the wall (diameter 18 mm) and flat rosettes
- Rosette diameter 80 mm, cap height 13 mm
- Shower head holder can be continuously tilted and, after pulling or pushing a large lever, its height can be adjusted
- Conical adapter on shower head holder makes it easier to hook in the shower head
- Suitable for hand showers from various manufacturers
- Simple installation thanks to individually mountable fastening plates made of high-quality stainless steel for attaching the angled handle
- Can be mounted on the right and left side
- · tested up to 200 kg when used with HEWI fixing material
- Recommended maximum weight of the user: 150 kg
- including corrosion-free HEWI fixing material
- Fulfils the ÖNORM B1600/1601 and SIA 500 requirements
- Please note when using with suspended seats: Compatibility check required.
- A detailed list of the possible combinations of grab rails, Angled rails and shower handrails with matching hanging seats can be found in our online catalogue in the download area of the respective product.