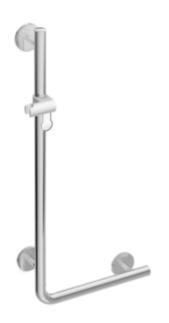

## **Properties**

Angled handle with WARM TOUCH shower holder

- Rails arranged vertically and horizontally, Rods connected at right angles with shower head holder
- · Made from high-quality chrome-optic coated polyamide with a warm feel
- Shower holder made of high-quality polyamide in HEWI colour 92 (anthracite grey)
- With continuous, corrosion-resistant steel core
- Vertical length 1250 mm, Horizontal length 600 mm, 90 mm deep, Rod diameter 33 mm
- Wall connection with filigree supports straight to the wall (diameter 18 mm) and flat rosettes
- Rosette diameter 80 mm, cap height 13 mm
- Shower head holder can be continuously tilted and, after pulling or pushing a large lever, its height can be adjusted
- Conical adapter on shower head holder makes it easier to hook in the shower head
- Suitable for hand showers from various manufacturers
- Simple installation thanks to individually mountable fastening plates made of high-quality stainless steel for attaching the angled handle
- Can be mounted on the right and left side
- · tested up to 200 kg when used with HEWI fixing material
- Recommended maximum weight of the user: 150 kg
- including corrosion-free HEWI fixing material
- Fulfils the ÖNORM B1600/1601 and SIA 500 requirements
- Please note when using with suspended seats: Compatibility check required.
- A detailed list of the possible combinations of grab rails, Angled rails and shower handrails with matching hanging seats can be found in our online catalogue in the download area of the respective product.