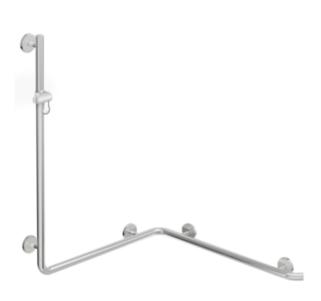

## **Properties**

Shower, Bath handrail with WARM TOUCH shower rail

- · Rails arranged vertically and horizontally, Rods connected at right angles with shower head holder
- with 45° end bends pointing towards the wall
- Made from high-quality chrome-optic coated polyamide with a warm feel
- Shower holder made of high-quality polyamide in HEWI colour 92 (anthracite grey)
- With continuous, corrosion-resistant steel core
- Vertical length 1250 mm, horizontal lengths each 762 mm
- · Depth 90 mm, Rod diameter 33 mm
- Wall connection with filigree supports straight to the wall (diameter 18 mm) and flat rosettes
- Rosette diameter 80 mm, cap height 13 mm
- Shower head holder can be continuously tilted and, after pulling or pushing a large lever, its height can be adjusted
- Conical adapter on shower head holder makes it easier to hook in the shower head
- Suitable for hand showers from various manufacturers
- Simple installation thanks to individually mountable fastening plates made of high-quality stainless steel for attaching the shower tray., Bath handrail
- Can be mounted on the right and left side
- tested up to 200 kg when used with HEWI fixing material
- Recommended maximum weight of the user: 150 kg
- including corrosion-free HEWI fixing material
- Please note when using with suspended seats: Compatibility check required.
- A detailed list of the possible combinations of grab rails, Angled rails and shower handrails with matching hanging seats can be found in our online catalogue in the download area of the respective product.