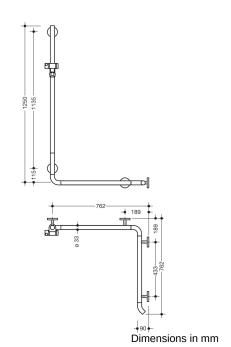

## **Properties**

Shower, Bath handrail with WARM TOUCH shower rail

- · Rails arranged vertically and horizontally, Rods connected at right angles with shower head holder
- with 45° end bends pointing towards the wall
- Made from high-quality chrome-optic coated polyamide with a warm feel
- Shower holder made of high-quality polyamide in HEWI colour 92 (anthracite grey)
- With continuous, corrosion-resistant steel core
- Vertical length 1250 mm, horizontal lengths each 762 mm
- · Depth 90 mm, Rod diameter 33 mm
- Wall connection with filigree supports straight to the wall (diameter 18 mm) and flat rosettes
- Rosette diameter 80 mm, cap height 13 mm
- Shower head holder can be continuously tilted and, after pulling or pushing a large lever, its height can be adjusted
- Conical adapter on shower head holder makes it easier to hook in the shower head
- Suitable for hand showers from various manufacturers
- Simple installation thanks to individually mountable fastening plates made of high-quality stainless steel for attaching the shower tray., Bath handrail
- Can be mounted on the right and left side
- tested up to 200 kg when used with HEWI fixing material
- Recommended maximum weight of the user: 150 kg
- including corrosion-free HEWI fixing material
- Please note when using with suspended seats: Compatibility check required.
- A detailed list of the possible combinations of grab rails, Angled rails and shower handrails with matching hanging seats can be found in our online catalogue in the download area of the respective product.