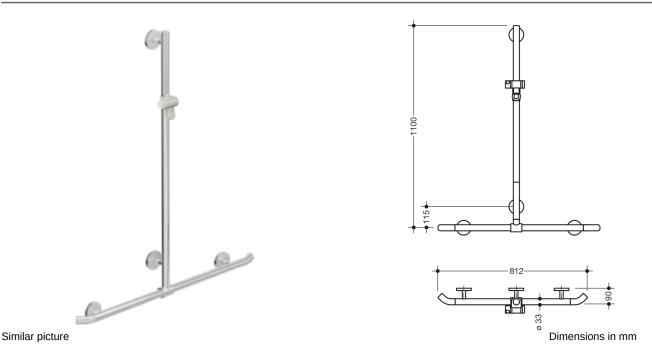

## **Properties**

- Shower, Bath handrail with WARM TOUCH shower rail
- · Rails arranged vertically and horizontally, Rods connected at right angles with shower head holder
- with 45° end bends pointing towards the wall
- With vertical rail with shower head holder that can be moved to the side (for installation)
- · Made from high-quality chrome-optic coated polyamide with a warm feel
- Shower holder made of high-quality polyamide in HEWI colour 92 (anthracite grey)
- With continuous, corrosion-resistant steel core
- Vertical length 1100 mm, Horizontal length 812 mm
- Depth 90 mm , Rod diameter 33 mm
- · Wall connection with filigree supports straight to the wall (diameter 18 mm) and flat rosettes
- Rosette diameter 80 mm, cap height 13 mm
- Shower head holder can be continuously tilted and, after pulling or pushing a large lever, its height can be adjusted
- · Conical adapter on shower head holder makes it easier to hook in the shower head
- Suitable for hand showers from various manufacturers
- Simple installation thanks to individually mountable fastening plates made of high-quality stainless steel for attaching the shower tray., Bath handrail
- including corrosion-free HEWI fixing material
- Please note when using with suspended seats: Compatibility check required.
- tested up to 200 kg when used with HEWI fixing material
- · Recommended maximum weight of the user: 150 kg
- A detailed list of the possible combinations of grab rails, Angled rails and shower handrails with matching hanging seats can be found in our online catalogue in the download area of the respective product.