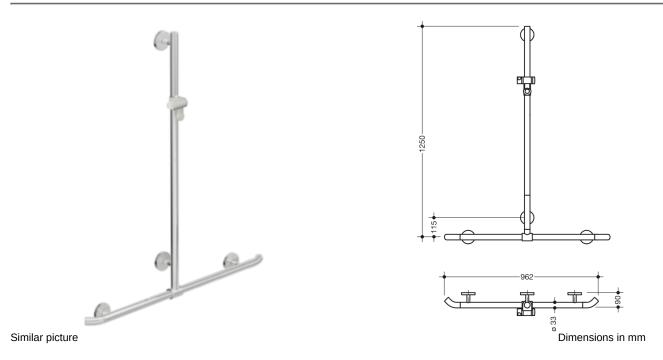

## **Properties**

Shower, Bath handrail with WARM TOUCH shower rail

- · Rails arranged vertically and horizontally, Rods connected at right angles with shower head holder
- with 45° end bends pointing towards the wall
- With vertical rail with shower head holder that can be moved to the side (for installation)
- · Made from high-quality chrome-optic coated polyamide with a warm feel
- Shower holder made of high-quality polyamide in HEWI colour 92 (anthracite grey)
- · With continuous, corrosion-resistant steel core
- Vertical length 1250 mm, Horizontal length 962 mm
- Depth 90 mm, Rod diameter 33 mm
- Wall connection with filigree supports straight to the wall (diameter 18 mm) and flat rosettes
- Rosette diameter 80 mm, cap height 13 mm
- Shower head holder can be continuously tilted and, after pulling or pushing a large lever, its height can be adjusted
- Conical adapter on shower head holder makes it easier to hook in the shower head
- Suitable for hand showers from various manufacturers
- Simple installation thanks to individually mountable fastening plates made of high-quality stainless steel for attaching the shower tray., Bath handrail
- including corrosion-free HEWI fixing material
- Please note when using with suspended seats: Compatibility check required.
- tested up to 200 kg when used with HEWI fixing material
- Recommended maximum weight of the user: 150 kg
- A detailed list of the possible combinations of grab rails, Angled rails and shower handrails with matching hanging seats can be found in our online catalogue in the download area of the respective product.