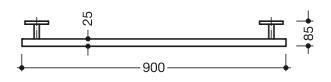

Similar picture Dimensions in mm

## **Properties**

Support rail

- straight rail with supports straight to the wall and roses
- for holding on to and providing support
- made of high-quality stainless steel, satin surface finish
- outside dimension 900 mm
- square profile 25 x 25 mm with large radii, 85 mm deep
- wall connection with discreet supports (diameter 18 mm) perpendicular to wall and flat, square roses