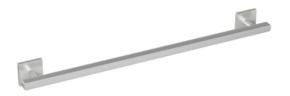

## **Properties**

Support rail

- straight rail with supports straight to the wall and roses
- for holding on to and providing support
- made of high-quality stainless steel, satin surface finish
- outside dimension 900 mm
- square profile 25 x 25 mm with large radii, 85 mm deep
- wall connection with discreet supports (diameter 18 mm) perpendicular to wall and flat, square roses

Telephon: +49 5691 82-0

Fax: +49 5691 82-319

- roses 80 x 80 mm, 10 mm high
- easy installation due to individually mountable fixing plates made of high-quality stainless steel for hanging the support rail
- fixing with grub screw located on the underside of the rose
- · including non-corrosive HEWI fixing material