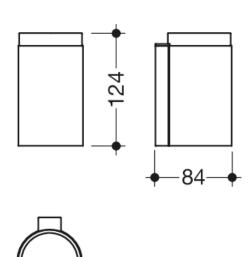

→ Ø /1 →
Dimensions in mm

## **Properties**

Similar picture

System 162 Tumbler with holder

- cylindrical wall holder
- holder made of metal, high-quality chrome-plated
- · holder with protective film on the inside for a secure, defined position and to protect the insert from damage
- diameter 71 mm, 124 mm high and 84 mm deep
- cylindrical tumbler made of high-quality polyamide in HEWI colours 90 (jet black), 92 (anthracite grey), 98 (signal white), 99 (pure white)