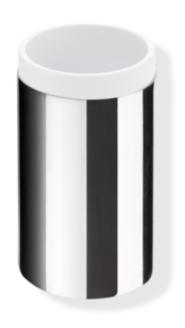

## **Properties**

Similar picture

System 162 Tumbler with holder

- cylindrical wall holder
- holder made of metal, high-quality chrome-plated
- · holder with protective film on the inside for a secure, defined position and to protect the insert from damage
- diameter 71 mm, 124 mm high and 84 mm deep
- cylindrical tumbler made of high-quality polyamide in HEWI colours 90 (jet black), 92 (anthracite grey), 98 (signal white), 99 (pure white)