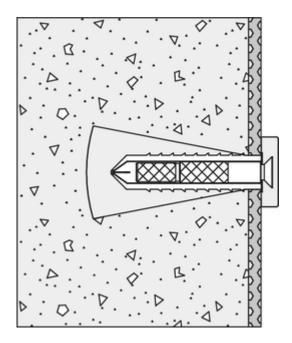

## **Properties**

Cover kit with fixing

- for Range 801 / 805 Classic stationary support and hinged supports rails
- for Range 801 / 805 Classic shower spray guards

For fixing on walls made of autoclaved aerated concrete (> P2)

## Consisting of:

- 2 stainless steel screws
- 2 anchor sleeves
- · 2 mesh sleeves, diameter 22 mm
- 2 caps made of high-quality polyamide in HEWI colour 99 (pure white)
- · 2 bases made of high-quality black polyamide

To be provided additionally:

Injection mortar (HEWI order No.: 200266)

or to be provided on site:

Hilti HIT-HY 270 injection mortar

Market standard undercut drill 22/100