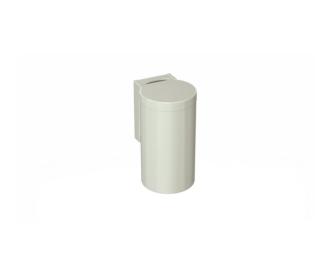

## **Properties**

Range 477 Waste bin

- cylindrical container with hinged lid
- · removable waste container
- · lid is opened by applying slight pressure to container with the knee or hand
- integrated compartment for standard hygienic bags
- with self-adhesive label with instructions for knee operation
- · only suitable for wall mounting
- capacity approx. 6 litres
- 330 mm high and 210 mm deep and 180 mm in diameter
- · made of high-quality polyamide according to HEWI colour chart