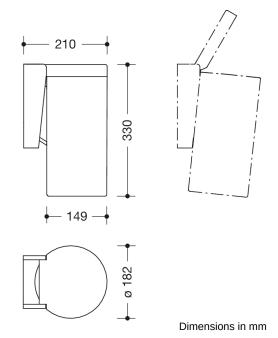

## **Properties**

Range 477 Waste bin

- cylindrical container with hinged lid
- · removable waste container
- · lid is opened by applying slight pressure to container with the knee or hand
- integrated compartment for standard hygienic bags
- with self-adhesive label with instructions for knee operation
- · only suitable for wall mounting
- capacity approx. 6 litres
- 330 mm high and 210 mm deep and 180 mm in diameter
- · made of high-quality polyamide according to HEWI colour chart