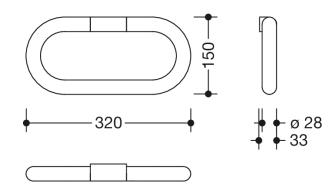

Dimensions in mm

## **Properties**

Range 477 Towel ring
elongated ring

- for hanging up towels and other pieces of clothing the ring is pivoted and locks at approx. 30° 320 mm wide and 150 mm high

- made of high-quality polyamide according to HEWI colour chart