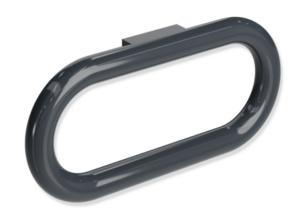

## **Properties**

Range 477 Towel ring
elongated ring

- for hanging up towels and other pieces of clothing the ring is pivoted and locks at approx. 30° 320 mm wide and 150 mm high

- made of high-quality polyamide according to HEWI colour chart