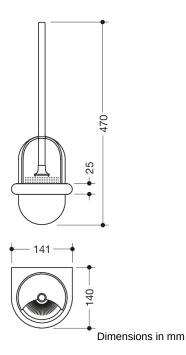

## Properties

Range 477 Toilet brush unit

- brush handle with replaceable black brush head made of polyamide
- brush holder with curved bottom and spherical, semi-open top in ring-shaped bracket
- top part can be rotated
- · container is removable, but can also be fitted to prevent theft
- brush head can be replaced due to bayonet fixing
- · anti-theft protection through concealed screw fixing
- 141 mm wide, 470 mm high and 140 mm deep
- made of high-quality matt polyamide in HEWI colours 99 (pure white), 98 (signal white), 97 (light grey), 95 (stone grey) and 92 (anthracite grey)