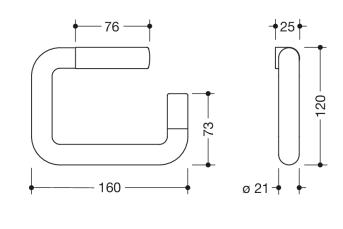

 $\bigcirc$ 

Dimensions in mm

## **Properties**

Range 477 Toilet roll holder

- right-angled U-shaped holder
- with anti-theft feature for the toilet roll
- anti-theft protection through concealed screw fixing
- 160 mm wide, 120 mm high, rail 21 mm in diameter
- including key for unlocking the anti-theft feature
- made of high-quality matt polyamide in HEWI colours 99 (pure white), 98 (signal white), 97 (light grey), 95 (stone grey) and 92 (anthracite grey)