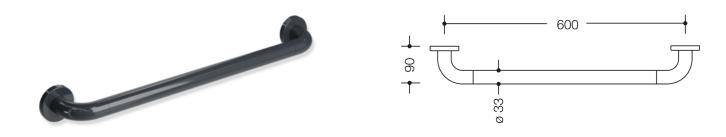

Dimensions in mm

## **Properties**

Range 477 Bath towel rail

- rail with right-angled ends and fixing roses
- for hanging up bath towels and pieces of clothing
- for wall mounting with roses
- with corrosion-resistant steel insert
- 600 mm wide (centre-to-centre), 90 mm deep and 33 mm in diameter, 70 mm rose diameter
- made of high-quality polyamide according to HEWI colour chart