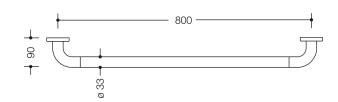

Dimensions in mm

## **Properties**

Range 477 Bath towel rail

- · rail with right-angled ends and fixing roses
- · for hanging up bath towels and pieces of clothing
- for wall mounting with roses
- · with corrosion-resistant steel insert
- 800 mm wide (centre-to-centre), 90 mm deep and 33 mm in diameter, 70 mm rose diameter
- made of high-quality polyamide according to HEWI colour chart