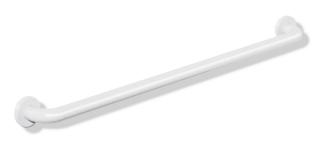

## **Properties**

Range 477 Bath towel rail

- · rail with right-angled ends and fixing roses
- · for hanging up bath towels and pieces of clothing
- for wall mounting with roses
- · with corrosion-resistant steel insert
- 800 mm wide (centre-to-centre), 90 mm deep and 33 mm in diameter, 70 mm rose diameter
- made of high-quality polyamide according to HEWI colour chart